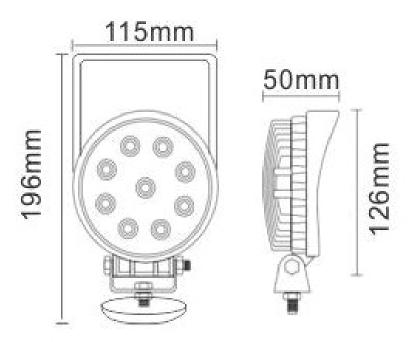

## **>>>** Product Dimensions Diagram

## >> KEY FEATURES

- Colour: White
- Lumens: 1400
- Beam Pattern: Flood
- Approval: ECE R10
- Fixing: Magnetic Base
- Voltage: 12-80V
- IP Rating: IP67

- LEDs: 9
- Dimensions: 115mm x 126mm x 50mm
- Aluminium housing
- PMMA lens
- Cigarette adaptor plug
- Removable handle