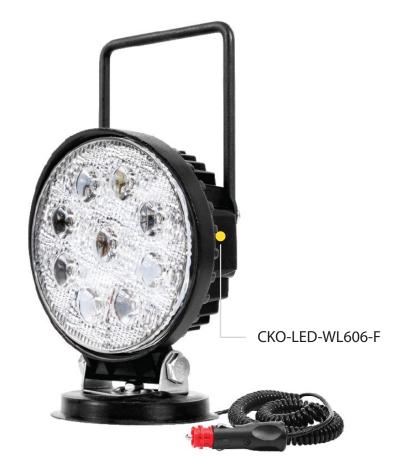

# CKO-LED-WL606-F Circular Work Lamp 9 LED Flood with Magnetic Base

## >> KEY FEATURES

- Colour: White
- Lumens: 1400
- Beam Pattern: Flood
- Approval: ECE R10
- Fixing: Magnetic Base
- Voltage: 12-80V
- IP Rating: IP67

- LEDs: 9
- Dimensions: 115mm x 126mm x 50mm
- Aluminium housing
- PMMA lens
- Cigarette adaptor plug
- Removable handle