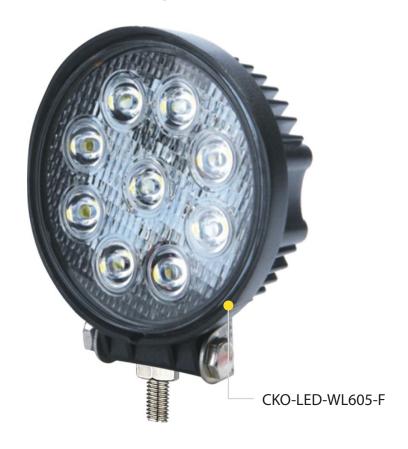

# CKO-LED-WL605-F Circular Work Lamp 9 LED Flood

### >> KEY FEATURES

- Colour: White
- Lumens: 1400
- Beam Pattern: Flood
- Approval: ECE R10
- Fixing: Bolt Bracket
- Voltage: 12-80V

- IP Rating: IP67
- LEDs: 9
- Dimensions: 115mm x 126mm x 50mm
- Aluminium housing
- PMMA lens