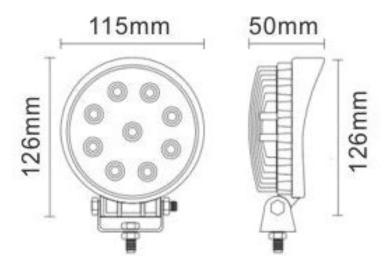

# CKO-LED-WL605-F Circular Work Lamp 9 LED Flood



### >> KEY FEATURES

- Colour: White
- Lumens: 1400
- Beam Pattern: Flood
- Approval: ECE R10
- Fixing: Bolt Bracket
- Voltage: 12-80V

- IP Rating: IP67
- LEDs: 9
- Dimensions: 115mm x 126mm x 50mm
- Aluminium housing
- PMMA lens

#### FOR MORE INFORMATION, CONTACT OUR SALES TEAM.

**T:** 020 8863 8333 (OPT1) • **E:** sales@c-ko.co.uk • **W:** www.c-ko.co.uk

## Product Specification





## Circular Work Lamp 9 LED Flood

#### **>>** Product Dimensions Diagram



### **>>>** Wiring Information

• Red: Power

• Black: Ground





**Warning:** Avoid looking directly at LEDs while they are in operation. Doing so may result in temporary vision impairment or permanent eye damage.

#### FOR MORE INFORMATION, CONTACT OUR SALES TEAM.