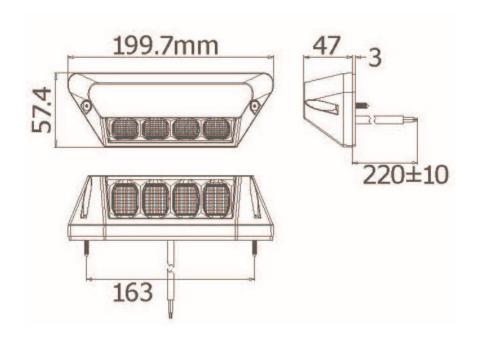

## **>>>** Product Dimensions Diagram

## >> KEY FEATURES

- Colour: White with White Marker
- Lumens: 2800
- Beam Pattern: Flood
- Approval: ECE R10 / R148
- Fixing: Screw fix surface mount
- Voltage: 10-30V

- IP Rating: IP69K
- LEDs: 4
- Dimensions: 200mm x 57.4mm x 47mm
- Aluminium housing
- Polycarbonate lens