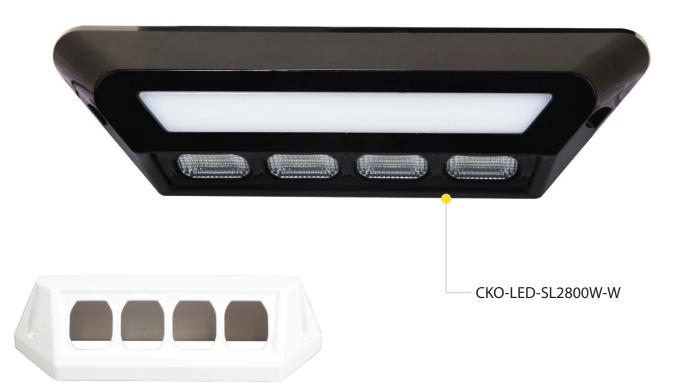

# CKO-LED-SL2800W-W White Scene Light with White Marker

>> White housing also available

## >> KEY FEATURES

- Colour: White with White Marker
- Lumens: 2800
- Beam Pattern: Flood
- Approval: ECE R10 / R148
- Fixing: Screw fix surface mount
- Voltage: 10-30V

- IP Rating: IP69K
- LEDs: 4
- Dimensions: 200mm x 57.4mm x 47mm
- Aluminium housing
- Polycarbonate lens