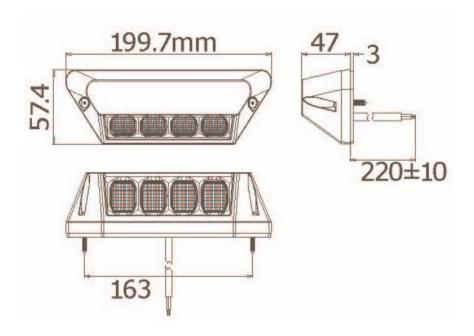

# Product Specification





# CKO-LED-SL2800W-R White Scene Light with Red Marker



>> White housing also available

# >> KEY FEATURES

- Colour: White with Red Marker
- Lumens: 2800
- Beam Pattern: Flood
- Approval: ECE R10 / R148
- Fixing: Screw fix surface mount
- Voltage: 10-30V

- IP Rating: IP69K
- LEDs: 4
- Dimensions: 200mm x 57.4mm x 47mm
- Aluminium housing
- Polycarbonate lens

### FOR MORE INFORMATION, CONTACT OUR SALES TEAM.

T: 020 8863 8333 (OPT1) • E: sales@c-ko.co.uk • W: www.c-ko.co.uk

# Product Specification





# White Scene Light with Red Marker

# **>>>** Product Dimensions Diagram



# Wiring Information

- Brown: Power Scene Light
- Grey: Market Light
- Black: Ground





**Warning:** Avoid looking directly at LEDs while they are in operation. Doing so may result in temporary vision impairment or permanent eye damage.

### FOR MORE INFORMATION, CONTACT OUR SALES TEAM.