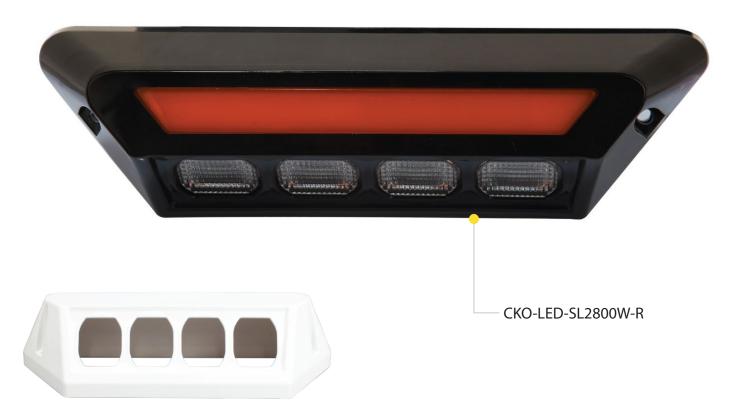

# CKO-LED-SL2800W-R White Scene Light with Red Marker

>> White housing also available

# >> KEY FEATURES

- Colour: White with Red Marker
- Lumens: 2800
- Beam Pattern: Flood
- Approval: ECE R10 / R148
- Fixing: Screw fix surface mount
- Voltage: 10-30V

- IP Rating: IP69K
- LEDs: 4
- Dimensions: 200mm x 57.4mm x 47mm
- Aluminium housing
- Polycarbonate lens