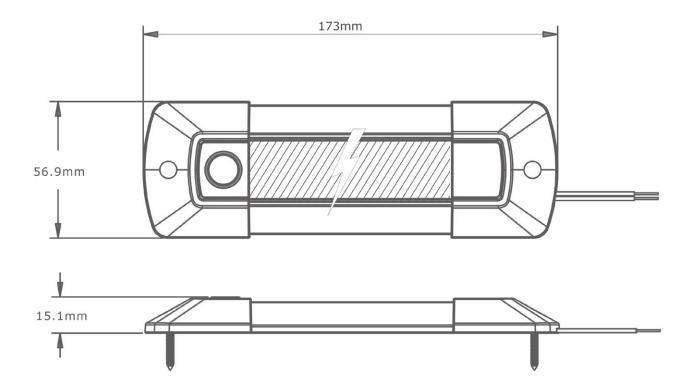

## Product Specification

- Interior Light 173mm 22 LED
- **>>>** Product Dimensions Diagram

**Warning:** Avoid looking directly at LEDs while they are in operation. Doing so may result in temporary vision impairment or permanent eye damage.