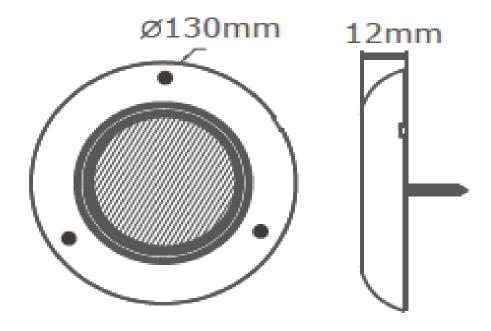

## FOR MORE INFORMATION, CONTACT OUR SALES TEAM.

T: 020 8863 8333 (OPT1) • E: sales@c-ko.co.uk • W: www.c-ko.co.uk

- Interior Light Round 130mm 87 LED With PIR
- **>>>** Product Dimensions Diagram

**Warning:** Avoid looking directly at LEDs while they are in operation. Doing so may result in temporary vision impairment or permanent eye damage.