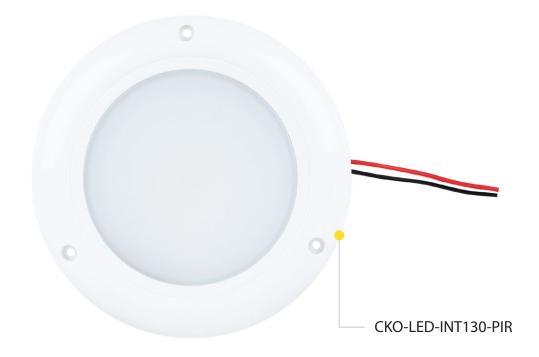

## CKO-LED-INT130-PIR Interior Light Round 130mm 87 LED With PIR

## >> KEY FEATURES

- Colour: White 5700-6500K
- Lumens: 1200
- Fixing: Surface
- Voltage: 10-30V
- IP Rating: IP67

- LEDs: 87
- Dimensions: 130mm x 12mm
- White polymer housing with frosted lens
- PIR Sensor to detect motion and turn on light