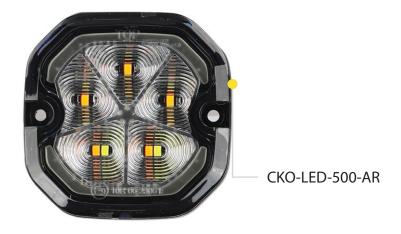

# CKO-LED-500-AR Amber / Red Dual Octagon Strobe 5 LED

### **Amber / Red Dual Octagon Strobe 5 LED**