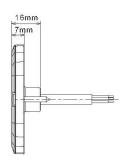

# >> KEY FEATURES

- Colour: Amber / Red
- Fixing: Bolt or Surface Mount
- Approval: ECE R10 / R65
- Voltage: 10-30V
- IP Rating: IP67
- LEDs: 5
- Patterns: 10 Selectable Flash Patterns

- Dimensions: 60mm x 60mm x 7mm
- Slim Light Head
- Clear Lens
- Aluminium Base
- Polycarbonate Lens
- Synchronisation / alternative synchronisation available