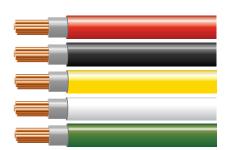

### Wiring Information

• Red: Power

• Black: Ground

• Yellow: Pattern / Synchronisation

• White: Power Second Colour

• Green: Alternating Synchronisation

Tap yellow to red for under 1 second to change the flash pattern.