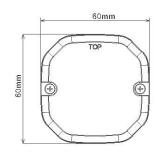

# Product Dimensions Diagram

# >> KEY FEATURES

- Colour: Amber / Red
- Fixing: Bolt or Surface Mount
- Approval: ECE R10 / R65
- Voltage: 10-30V
- IP Rating: IP67
- LEDs: 5
- Patterns: 10 Selectable Flash Patterns

- Dimensions: 60mm x 60mm x 7mm
- Slim Light Head
- Clear Lens
- Aluminium Base
- Polycarbonate Lens
- Synchronisation / alternative synchronisation available