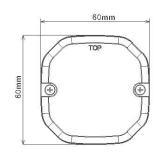

## >> KEY FEATURES

- Colour: Amber
- Fixing: Bolt or Surface Mount
- Approval: ECE R10 / R65
- Voltage: 10-30V
- IP Rating: IP67
- LEDs: 5
- Patterns: 10 Selectable Flash Patterns

- Dimensions: 60mm x 60mm x 7mm
- Slim Light Head
- Clear Lens
- Aluminium Base
- Polycarbonate Lens
- Synchronisation / alternative synchronisation available

### **>>>** Product Dimensions Diagram