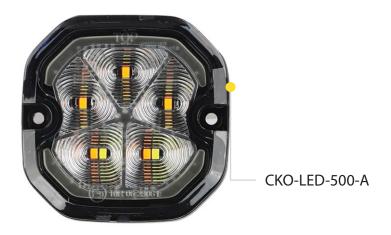

PRODUCT CODE\_CKO-LED-500-A Version 1.0 02/01/2025







# CKO-LED-500-A Amber Octagon Strobe 5 LED



## >> KEY FEATURES

- Colour: Amber
- Fixing: Bolt or Surface Mount
- Approval: ECE R10 / R65
- Voltage: 10-30V
- IP Rating: IP67
- LEDs: 5
- Patterns: 10 Selectable Flash Patterns

- Dimensions: 60mm x 60mm x 7mm
- Slim Light Head
- Clear Lens
- Aluminium Base
- Polycarbonate Lens
- Synchronisation / alternative synchronisation available

### **>>>** Product Dimensions Diagram





#### FOR MORE INFORMATION, CONTACT OUR SALES TEAM.

**T:** 020 8863 8333 (OPT1) • **E:** sales@c-ko.co.uk • **W:** www.c-ko.co.uk

## Product Specification





#### **Amber Octagon Strobe 5 LED**

#### **>>>** Wiring Information

• Red: Power

• Black: Ground

• Yellow: Pattern / Synchronisation

• White: Alternating Synchronisation



Tap yellow to red for under 1 second to change the flash pattern.

#### G