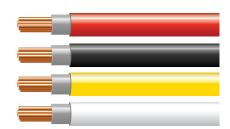

#### **>>>** Wiring Information

• Red: Power

• Black: Ground

• Yellow: Pattern / Synchronisation

• White: Alternating Synchronisation

Tap yellow to red for under 1 second to change the flash pattern.

#### Grouping for Alternating Flash Synchronisation

Connecting all units with black, red and yellow wires will synchronize all light heads. Touching red wires to the yellow wires for about 5 seconds will change the flash pattern (all heads must be reset individually on the same starting pattern first to remain synced together on the same pattern).

Connecting one unit or multiple units white wires to the red wires will start the alternating flash.

Do not connect the yellow wire to the red wires, all units remain synced together on the same pattern.