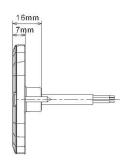

## >> KEY FEATURES

- Colour: Amber
- Fixing: Bolt or Surface Mount
- Approval: ECE R10 / R65
- Voltage: 10-30V
- IP Rating: IP67
- LEDs: 5
- Patterns: 10 Selectable Flash Patterns

- Dimensions: 60mm x 60mm x 7mm
- Slim Light Head
- Clear Lens
- Aluminium Base
- Polycarbonate Lens
- Synchronisation / alternative synchronisation available

### **>>>** Product Dimensions Diagram