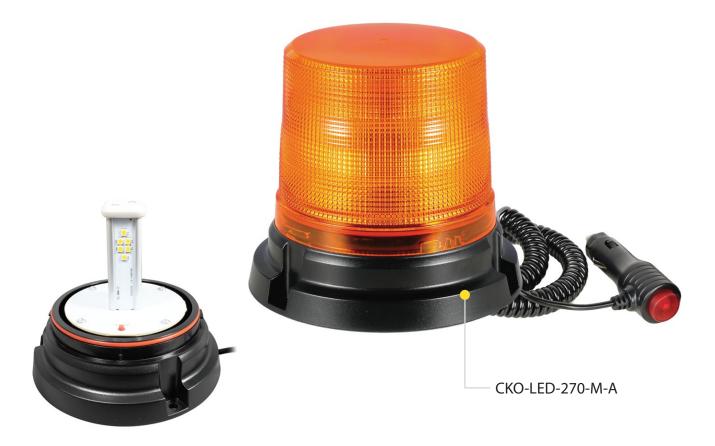

# CKO-LED-270-M-A **Amber Beacon 24 LED Magnetic Mount**

### > KEY FEATURES

- Lens: Amber
- Fixing: Magnetic Mount
- Approval: ECE R10 / R65
- Voltage:12-24V
- IP Rating: IP67
- LEDs: 24

- Patterns: 7 Selectable Flash Patterns
- Dimensions: 130mm x 130mm
- Flash pattern programming via push button under lens
- Cigarette lighter power attachment
- Polycarbonate lens
- -30°to +60°operating temperature