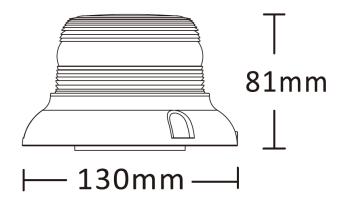

#### **>>** Product Dimensions Diagram

#### **>>** KEY FEATURES

- Lens: Amber
- Fixing: Magnetic Mount
- Approval: ECE R10 / R65 / ICAO / CAP168
- Voltage: 9-30v
- IP Rating: IP67
- LEDs: 24

- Patterns: 7 Selectable Flash Patterns
- Dimensions: 81mm x 130mm
- Flash pattern programming via push button under lens
- Airport Approved
- Cigarette lighter power attachment
- Polycarbonate lens
- -30°to +60°operating temperature