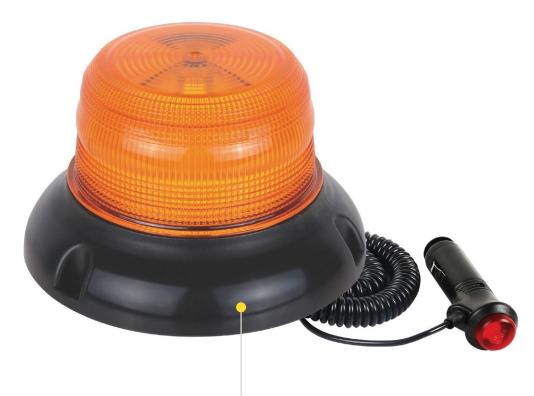

# CKO-LED-255-M-A Amber Beacon 24 LED Magnetic Mount Airport Approved

CKO-LED-255-M-A

#### **>>** KEY FEATURES

- Lens: Amber
- Fixing: Magnetic Mount
- Approval: ECE R10 / R65 / ICAO / CAP168
- Voltage: 9-30v
- IP Rating: IP67
- LEDs: 24

- Patterns: 7 Selectable Flash Patterns
- Dimensions: 81mm x 130mm
- Flash pattern programming via push button under lens
- Airport Approved
- Cigarette lighter power attachment
- Polycarbonate lens
- -30°to +60°operating temperature