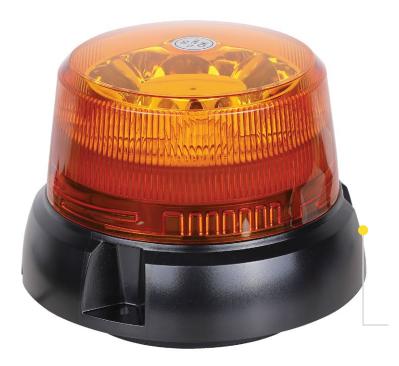

# CKO-LED-211-M-A Amber Beacon 8 LED Magnetic Mount

CKO-LED-211-M-A

## >> KEY FEATURES

- Lens: Amber
- Fixing: Magnetic Mount
- Approval: ECE R10 / R65
- Voltage: 9-30v
- IP Rating: IP67
- LEDs: 8

- Patterns: 4 Selectable Flash Patterns
- Dimensions: 118mm x 154mm
- Flash pattern programming via push button under lens
- Cigarette lighter power attachment
- Polycarbonate lens
- -30° to +60° operating temperature

### Amber Beacon 8 LED Magnetic Mount