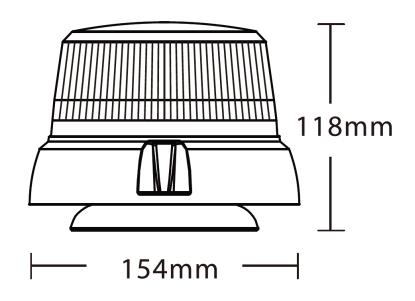

#### Product Dimensions Diagram

## >> KEY FEATURES

- Lens: Amber
- Fixing: Magnetic Mount
- Approval: ECE R10 / R65
- Voltage: 9-30v
- IP Rating: IP67
- LEDs: 8

- Patterns: 4 Selectable Flash Patterns
- Dimensions: 118mm x 154mm
- Flash pattern programming via push button under lens
- Cigarette lighter power attachment
- Polycarbonate lens
- -30° to +60° operating temperature