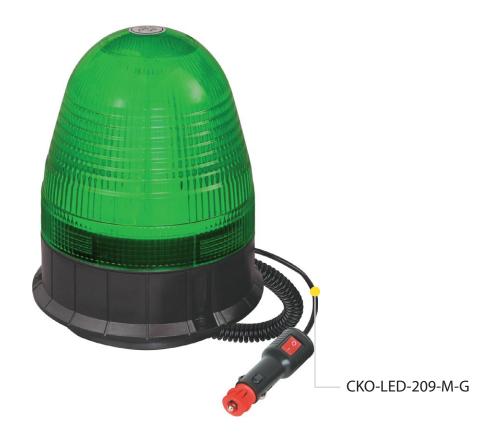

# CKO-LED-209-M-G Green Beacon 60 LED Magnetic Mount

#### >> KEY FEATURES

- Lens: Green
- Fixing: Magnetic
- Approval: ECE R10
- Voltage: 12-24V
- IP Rating: IP66
- LEDs: 60
- Patterns: 3 Selectable Flash Patterns

- Dimensions: 171mm x 127mm
- Flash pattern programming via dip switches
- Cigarette lighter power attachment
- Life-span in excess of 10000 hours
- Tough and durable ABS base
- Polycarbonate lens
- -30°to +50°operating temperature