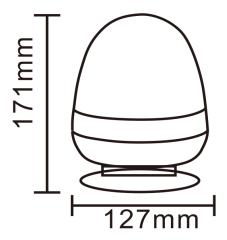

#### Product Dimensions Diagram

#### >> KEY FEATURES

- Lens: Green
- Fixing: Magnetic
- Approval: ECE R10
- Voltage: 12-24V
- IP Rating: IP66
- LEDs: 60
- Patterns: 3 Selectable Flash Patterns

- Dimensions: 171mm x 127mm
- Flash pattern programming via dip switches
- Cigarette lighter power attachment
- Life-span in excess of 10000 hours
- Tough and durable ABS base
- Polycarbonate lens
- -30°to +50°operating temperature