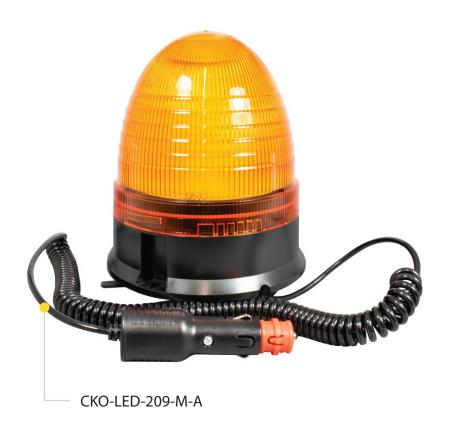

# CKO-LED-209-M-A Amber Beacon 60 LED Magnetic Mount

## >> KEY FEATURES

- Lens: Amber
- Fixing: Magnetic
- Approval: ECE R10
- Voltage: 12-24V
- IP Rating: IP66
- LEDs: 60
- Patterns: 3 Selectable Flash Patterns

- Dimensions: 171mm x 127mm
- Flash pattern programming via dip switches
- Cigarette lighter power attachment
- Life-span in excess of 10000 hours
- Tough and durable ABS base
- Polycarbonate lens
- -30°to +50°operating temperature