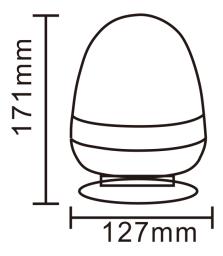

### Product Dimensions Diagram

## >> KEY FEATURES

- Lens: Amber
- Fixing: Magnetic
- Approval: ECE R10
- Voltage: 12-24V
- IP Rating: IP66
- LEDs: 60
- Patterns: 3 Selectable Flash Patterns

- Dimensions: 171mm x 127mm
- Flash pattern programming via dip switches
- Cigarette lighter power attachment
- Life-span in excess of 10000 hours
- Tough and durable ABS base
- Polycarbonate lens
- -30°to +50°operating temperature