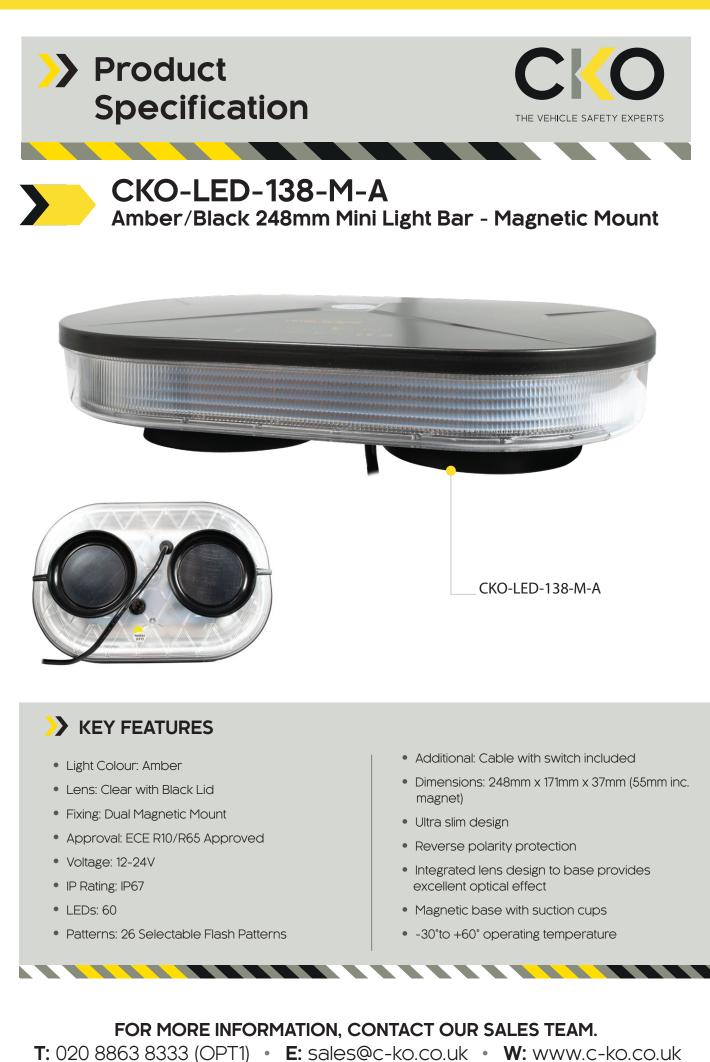

## Amber/Black 248mm Mini Light Bar - Magnetic Mount

## Product Dimensions Diagram



## Wiring Information

Cigarette Power Cable

## >>> Flash Pattern Information

Press pattern button for 1 second for next pattern, 1-3 seconds for previous pattern or over 5 seconds for a reduction of light intensity by 50%

- 1. Single R65
- 2. Single Slow
- 3. Double R65/SAE
- 4. Triple
- 5. Quad ECE R65
- 6. Octa
- 7. Twelve
- 8. Half / Half Octa
- 9. Cross Octa
- 10. One One Single
- 11. One One Octa
- 12. Clockwise Triple
- 13. Counter Clockwise Triple

- 14. Clockwise Rotation
- 15. Counter Clockwise Rotation
- 16. Clockwise Constant Flash
- 17. Counter Clockwise Flash
- 18. Clockwise Single
- 19. Counter Clockwise Single
- 20. Clockwise Counter Clockwise Constant Flash
- **21.** Double Rota