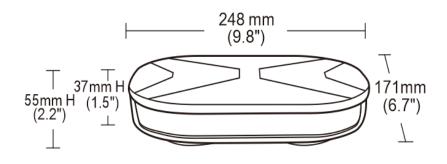

## Amber/Black 248mm Mini Light Bar - Magnetic Mount

## Product Dimensions Diagram



## Wiring Information

Cigarette Power Cable

## >>> Flash Pattern Information

Press pattern button for 1 second for next pattern, 1-3 seconds for previous pattern or over 5 seconds for a reduction of light intensity by 50%

- 1. Single R65
- 2. Single Slow
- 3. Double R65/SAE
- 4. Triple
- 5. Quad ECE R65
- 6. Octa
- 7. Twelve
- 8. Half / Half Octa
- 9. Cross Octa
- 10. One One Single
- 11. One One Octa
- 12. Clockwise Triple
- 13. Counter Clockwise Triple

- 14. Clockwise Rotation
- 15. Counter Clockwise Rotation
- 16. Clockwise Constant Flash
- 17. Counter Clockwise Flash
- 18. Clockwise Single
- 19. Counter Clockwise Single
- 20. Clockwise Counter Clockwise Constant Flash
- **21.** Double Rotation
- 22. All Quick Half Quad
- 23. All Quick Single Fast Quad
- 24. Left Steady Right Sin