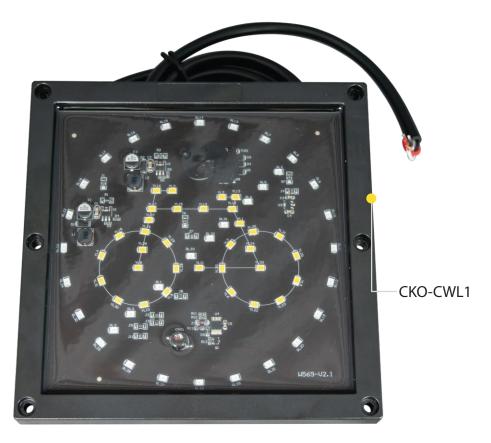

PRODUCT CODE\_CKO-CWL1 Version 1.0 31/01/2025

### >> KEY FEATURES

- Voltage: 10-30V DC
- Dimensions: 160mm x 160mm
- IP Rate: 68
- Max. Operation Temperature: +60°C
- Housing: Black PC
- LED Chips: 33pcs amber, 33pcs red

- Watt: 0.3W/LED
- Cable: PVC
- Wire Length: 150cm
- Colour: White and Amber
- Light sensor to increase brightness in day light

## Cycle Warning Light