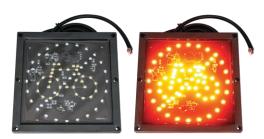

### >> KEY FEATURES

- Voltage: 10-30V DC
- Dimensions: 160mm x 160mm
- IP Rate: 68
- Max. Operation Temperature: +60°C
- Housing: Black PC
- LED Chips: 33pcs amber, 33pcs red

- Watt: 0.3W/LED
- Cable: PVC
- Wire Length: 150cm
- Colour: White and Amber
- Light sensor to increase brightness in day light

## Cycle Warning Light