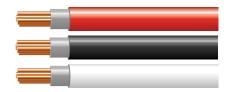

# Wiring Information

• Red: Positive - constant light on

• Black: Ground

• White: Positive - flashing light on