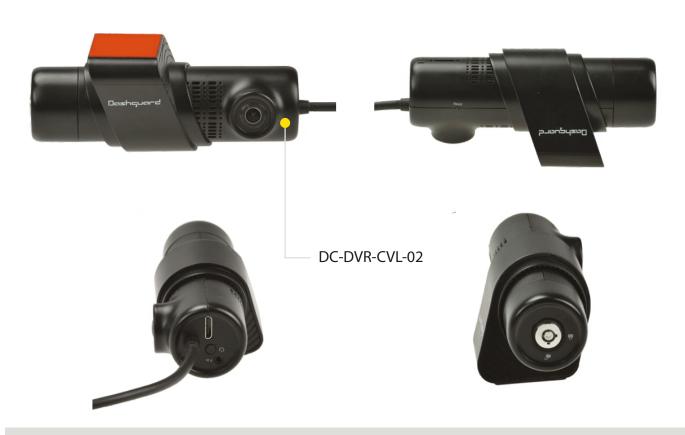

## DC-DVR CVL-02 FHD 360° Rotating Dash Camera with GPS, G-Sensor, and Wi-Fi

## **XEY FEATURES**

- 1080P Full HD recording
- 170° Wide view angle, 130° Horizontal, 80° Vertical
- Built in G-force sensor, GPS & WiFi
- Software download for video with map information
- Comes with a fly-lead to 4 PIN connector, allowing for the seamless addition of any D1(CVBS PAL or NTSC) camera as a second input

- Park mode triggered by vibration
- Stores up to 128GB (TF memory card not included)
- Lockable (SD Card Tamper-Proof)
- AV/HDMI out
- Built-in speaker & microphone
- Suitable for 12/24V vehicles
- 2nd Optional D1 (CVBS PAL or NTSC) camera input via jack plug