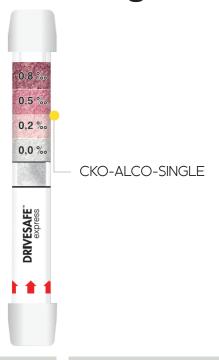

Perfect for professional use, the device can quickly measure an employee's readiness to work. When the user blows through the tube, the crystals change colour upon detection of alcohol. The more intense the colour, the higher the alcohol concentration. The four-level indicator accurately identifies your BrAC within 2 to 4 minutes.

## RESULTS INFORMATION

Clear breath alcohol concentration (BRaC) results with 2 to 4 minutes, indicated by the colour changing crystal (please see the below table).

|                 | 0,0 %。 | 0,2 ‰ | 0,5 ‰ | 0,8 %。 |
|-----------------|--------|-------|-------|--------|
| Canada (mg/dL)  | 00     | 20    | 50    | 80     |
| Europe (mg/L)   | 0.00   | 0.10  | 0.25  | 0.35   |
| Scandinavia (%) | 0,0    | 0,2   | 0,5   | 0,8    |
| USA (%)         | .00    | .02   | .05   | .08    |