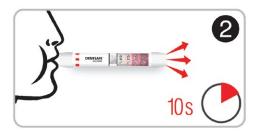

se see the below table).

|                 | 0,0 %。 | 0,2 ‰ | 0,5 ‰ | 0,8 %。 |
|-----------------|--------|-------|-------|--------|
| Canada (mg/dL)  | 00     | 20    | 50    | 80     |
| Europe (mg/L)   | 0.00   | 0.10  | 0.25  | 0.35   |
| Scandinavia (%) | 0,0    | 0,2   | 0,5   | 0,8    |
| USA (%)         | .00    | .02   | .05   | .08    |

### FOR MORE INFORMATION, CONTACT OUR SALES TEAM.

# Product Specification





### **DRIVESAFE Express Single Use**

### **Ease of Use**

This single-use breathalyzer is an easy to use solution, suitable for all environments. No training required, simply follow the included instructions step by step.

#### Step 1:

Firmly push both ends of the tube to break the security foil.



#### Step 2:

Blow for 10 seconds in the direction of the arrow.



#### Step 3:

Wait 2 to 4 minutes and compare the colour of crystals to the printed scale to estimate your BrAC level.



#### Step 4:

If you are over the limit, call a friend or cab for a safe ride home.



### FOR MORE INFORMATION, CONTACT OUR SALES TEAM.