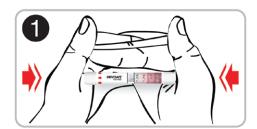

with 2 to 4 minutes, indicated by the colour changing crystal (please see the below table).

|                 | 0,0 %。 | 0,2 ‰ | 0,5 ‰ | 0,8 %。 |
|-----------------|--------|-------|-------|--------|
| Canada (mg/dL)  | 00     | 20    | 50    | 80     |
| Europe (mg/L)   | 0.00   | 0.10  | 0.25  | 0.35   |
| Scandinavia (%) | 0,0    | 0,2   | 0,5   | 0,8    |
| USA (%)         | .00    | .02   | .05   | .08    |

### FOR MORE INFORMATION, CONTACT OUR SALES TEAM.

# Product Specification





### **DRIVESAFE Express Single Use**

### **Ease of Use**

This single-use breathalyzer is an easy to use solution, suitable for all environments. No training required, simply follow the included instructions step by step.

#### Step 1:

Firmly push both ends of the tube to break the security foil.



#### Step 2:

Blow for 10 seconds in the direction of the arrow.



#### Step 3:

Wait 2 to 4 minutes and compare the colour of crystals to the printed scale to estimate your BrAC level.



#### Step 4:

If you are over the limit, call a friend or cab for a safe ride home.



### FOR MORE INFORMATION, CONTACT OUR SALES TEAM.