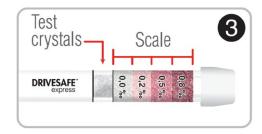

#### Step 3:

Wait 2 to 4 minutes and compare the colour of crystals to the printed scale to estimate your BrAC level.